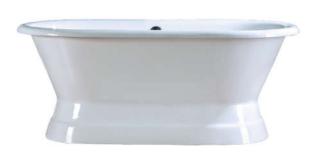

## CROMWELL 66" CAST IRON DOUBLE ROLL TUB

Cat. No. CTDRN66B

- L: 66-¼"
- W: 25-1/2"
- H: 24" (from floor to top of tub)

Water depth: 19-<sup>7</sup>/<sub>8</sub>" to top of tub Water depth: 16" to overflow

## Features:

- ► Inside finish is white enamel
- Includes structured base
- ► Tub exterior is white (epoxy)
- ► No faucet holes with a continuous rolled rim
- ► Pre-drilled overflow hole
- ► Rim is 3" wide
- Tub is thoroughly inspected before shipment