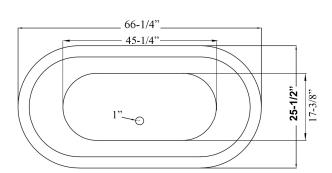

## CROMWELL 66" CAST IRON DOUBLE ROLL TUB

Cat. No. CTDRN66B

- L: 66-¼"
- W: 25-1/2"
- H: 24" (from floor to top of tub)

Water depth: 19-<sup>7</sup>/<sub>8</sub>" to top of tub Water depth: 16" to overflow