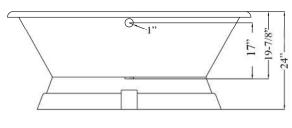

## CROMWELL 66" CAST IRON DOUBLE ROLL TUB

Cat. No. CTDRN66B

- L: 66-¼"
- W: 25-1/2"
- H: 24" (from floor to top of tub)

Water depth: 19-<sup>7</sup>/<sub>8</sub>" to top of tub Water depth: 16" to overflow