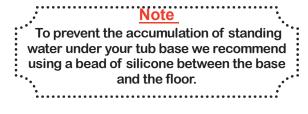

## Features:

- ► Inside finish is white enamel
- Includes structured base
- ► Tub exterior is white (epoxy)
- ► No faucet holes with a continuous rolled rim
- ► Pre-drilled overflow hole
- ► Rim is 3" wide
- Tub is thoroughly inspected before shipment