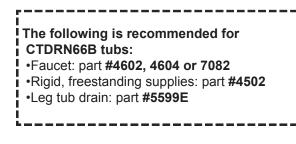

## CROMWELL 66" CAST IRON DOUBLE ROLL TUB

Cat. No. CTDRN66B

- L: 66-¼"
- W: 25-1/2"
- H: 24" (from floor to top of tub)

Water depth: 19-<sup>7</sup>/<sub>8</sub>" to top of tub Water depth: 16" to overflow